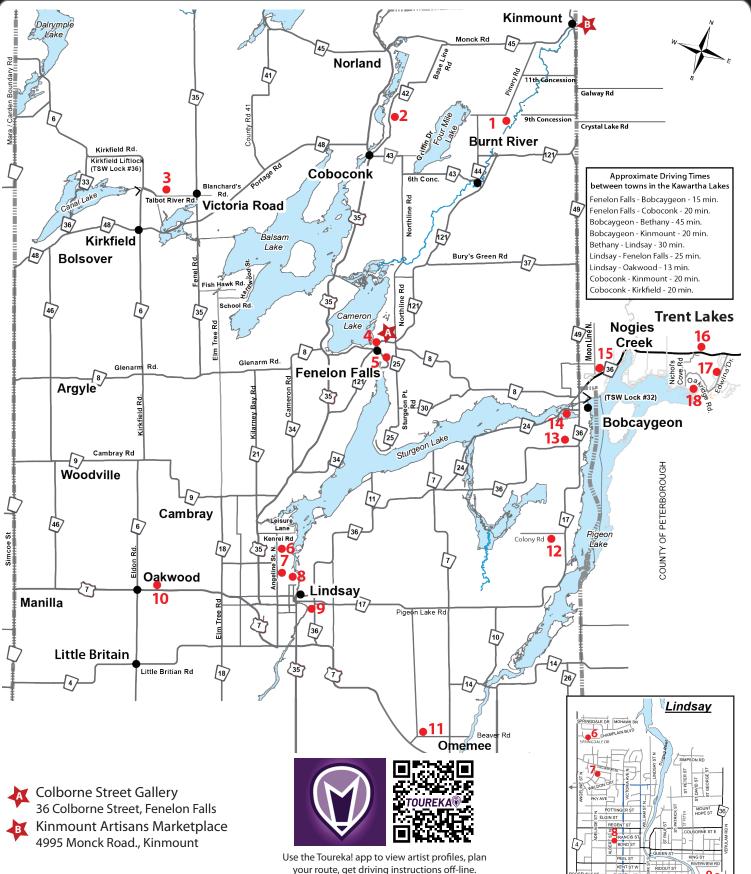

#### 1 Jan Anderson

262 Pinery Rd., Burnt River CR 121 to Burnt River Village. North on Burnt River Rd. to Pinery Rd. Turn right, go 2 km to #262.

#### 2 Paul Gray Diamond

246 Baseline Rd., Coboconk From Hwy 35 in Coboconk, turn at funeral home onto Baseline Rd.

#### Heather Salzman & Lorne Hamilton

315 Talbot River Rd., Kirkfield North on CR 35 through the hamlet of Victoria Rd., 2nd road on the left.

#### 4 Hanny Rentel

45 Francis St. W., Fenelon Falls Directly across the Fire Hall in the upstairs studio above the garage.

#### **5** Janet Tysiak, Janice Addison & Deb Craven 35 Lagoon Dr., Fenelon Falls

CR 121; Francis St. E. (CR 22) for 2 km, right on Lagoon Dr.

#### 6 Kevin Joyce

145 Springdale Drive, Lindsay Angeline St. N. to Springdale Dr. Turn right and follow to stop sign & stay to the right.

# 7 Mary Sullivan, Katy MacFarlane & Dorothy Cullen

8 Redwing St., Lindsay North on Angeline St. N., right on Northlin Pk. Rd. Redwing is fourth street on right.

#### 8 Dagmar Pinney

49 Francis St., Lindsay One block south of Colborne St. W., just east of Albert Street N.

#### **9** Judy Jackett, Lezley Woodhams, Terry Atchison

63 Ellis Cres., Lindsay From Queen St. turn south on St. David, turn east on Holtom St., straight to Ellis Cres.

#### Ian Ball

943 Highway 7, Oakwood Second house west of Oakwood United Church.

#### 11 Karina Bates

105 Beaver Rd., Omemee Beaver Rd. between Heights and Sturgeon Roads, north side.

#### 12 Carolyn Showler-Lee

149 Colony Rd., Bobcaygeon CR 36 south from Bobcaygeon, south on Pigeon Lake Rd., west on Colony Rd.

#### 13 Kelly Whyte

459 Ranch Rd. N., Bobcaygeon CR 36 south from Bobcaygeon to Ranch Rd. N., turn right, continue 1km, destination on left.

#### 14 Barbara Craven

8 Sherwood St. Unit #2, Bobcaygeon From CR 36, west on Boyd St. /Canal St. which becomes Sherwood St.

#### **Sandy Cogar, Markus Leydolt & Sara Purves** 62 Moon Line N., Trent Lakes

62 Moon Line N., Trent Lakes CR 36, exit Moon Line Rd. to Moon Line N. 5 minutes from Bobcaygeon.

#### **16** Janet McDougall, Sandi McNeil & Vicki McCracken

1291 County Rd. 36 N., Trent Lakes North side of CR 36, half way between Bobcaygeon and Buckhorn.

#### **17** Daniel Marlatt & Marilyn Clayton

250 Edwina Dr., Trent Lakes Edwina Dr. is located approximately half way from Bobcaygeon to Buckhorn on CR 36.

#### 18 Lucia McHardy

340 Oakridge Rd., Trent Lakes CR 36 north, south on Nichol's Cove Rd. 2.5 km; left on Oakridge Rd. for 2.5 km.

Helping you with all your Real Estate needs

> 705.887.4242 info@ffrel.ca www.ffrel.ca